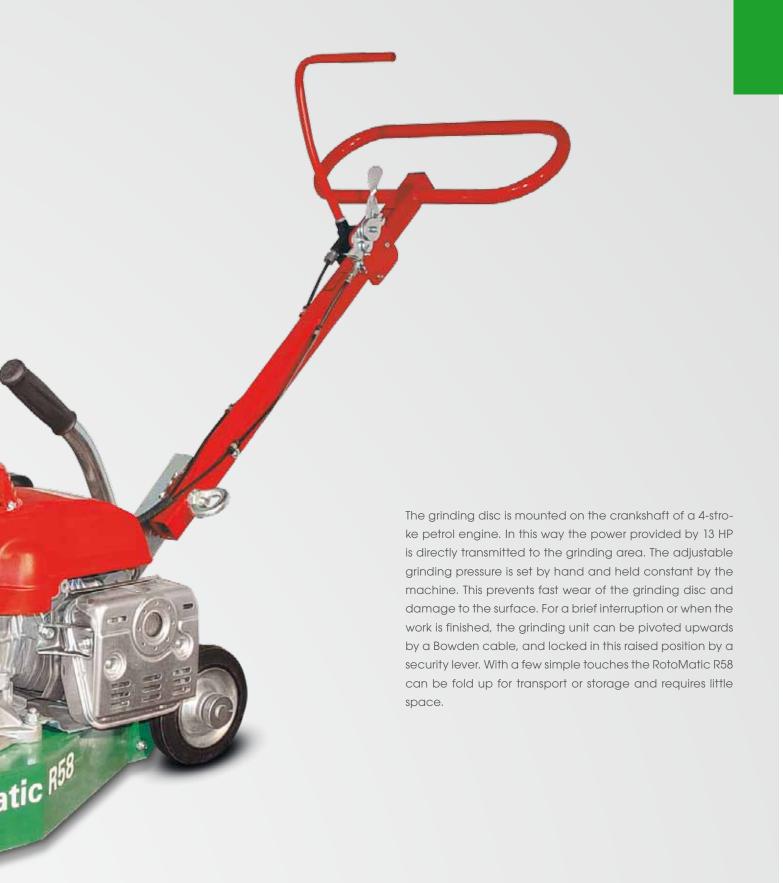

## **RotoMatic** R58

SMG hard metal grinding disc  $\varnothing$  300 mm

Push-rod with control levers for engine speed (accelerator) and for the lifting of the grinding disc

Drive engine and grinding unit in compact construction

Pressure for the grinding disc is manually adjustable

Recommended accessories for RotoMatic R58

**TestSet**Page 87

**Aluminium shovel** Page 87

Hard metal disc Page 88

FloorTest FT50 Page 87

**Dust mask** Page 89