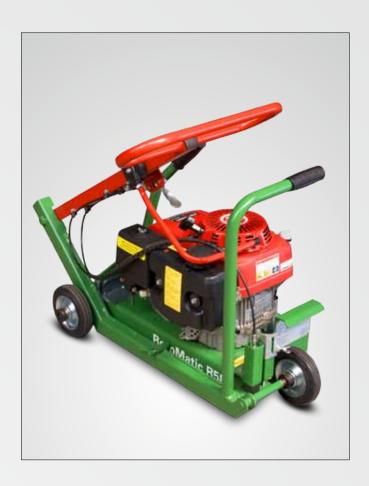

## **RotoMatic** R58

## Grinding machine for elastic synthetic sports surfaces

The grinding machine RotoMatic R58, with its compact construction, is extremely suitable for grinding elastic synthetic sports surfaces, particularly on small areas, boundary zones, alongside curbstones and for projecting boundary lines. The RotoMatic R58 is steered by hand and the operator has a clear view of the work surface and the edge of the grinding disc. Three solid rubber wheels on bearings enable easy manoeuverability and ensure an accurate and safe operation. The arrangement of the wheels prevents the grinding disc from tilting, even when the surface is uneven.

## **RotoMatic** R58

SMG hard metal grinding disc  $\varnothing$  300 mm

Push-rod with control levers for engine speed (accelerator) and for the lifting of the grinding disc

Drive engine and grinding unit in compact construction

Pressure for the grinding disc is manually adjustable

Recommended accessories for RotoMatic R58

**TestSet**Page 87

**Aluminium shovel** Page 87

Hard metal disc Page 88

FloorTest FT50 Page 87

**Dust mask** Page 89

**Hearing protector**Page 89

Safety glasses Page 89

**Gloves** Page 89

Cotton gloves Page 89

Scraper Page 89

Foldable steering arm for easy transport and storing in a small place

| Chassis          | Laser-cut steel frame construction, plastic-coated |
|------------------|----------------------------------------------------|
| Main drive       | 1-cylinder petrol engine 9.6 kW (13 HP)            |
| Capacity of tank | 2.3 liters                                         |
| Area performance | 70 m <sup>2</sup> /h                               |
| Working width    | 300 mm                                             |
| Weight           | 65 kg                                              |
| Dimensions       | L 800 x W 400 x H 450 mm                           |