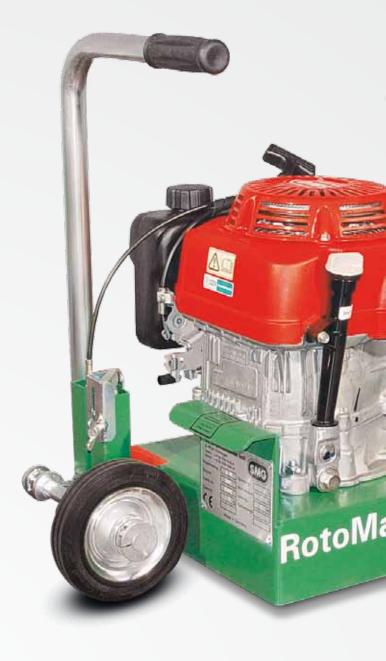

## **RotoMatic** R58

## Grinding machine for elastic synthetic sports surfaces

The grinding machine RotoMatic R58, with its compact construction, is extremely suitable for grinding elastic synthetic sports surfaces, particularly on small areas, boundary zones, alongside curbstones and for projecting boundary lines. The RotoMatic R58 is steered by hand and the operator has a clear view of the work surface and the edge of the grinding disc. Three solid rubber wheels on bearings enable easy manoeuverability and ensure an accurate and safe operation. The arrangement of the wheels prevents the grinding disc from tilting, even when the surface is uneven.

## **RotoMatic** R58

SMG hard metal grinding disc  $\varnothing$  300 mm

Push-rod with control levers for engine speed (accelerator) and for the lifting of the grinding disc

Drive engine and grinding unit in compact construction