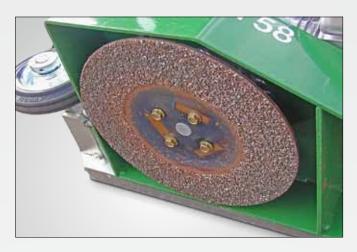

## **RotoMatic** R58

SMG hard metal grinding disc  $\varnothing$  300 mm

Push-rod with control levers for engine speed (accelerator) and for the lifting of the grinding disc

Drive engine and grinding unit in compact construction