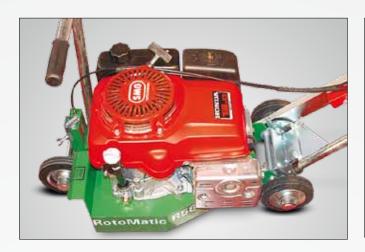

## **RotoMatic** R58

## Grinding machine for elastic synthetic sports surfaces

The grinding machine RotoMatic R58, with its compact construction, is extremely suitable for grinding elastic synthetic sports surfaces, particularly on small areas, boundary zones, alongside curbstones and for projecting boundary lines. The RotoMatic R58 is steered by hand and the operator has a clear view of the work surface and the edge of the grinding disc. Three solid rubber wheels on bearings enable easy manoeuverability and ensure an accurate and safe operation. The arrangement of the wheels prevents the grinding disc from tilting, even when the surface is uneven.

## **RotoMatic** R58

SMG hard metal grinding disc  $\varnothing$  300 mm

Push-rod with control levers for engine speed (accelerator) and for the lifting of the grinding disc

Drive engine and grinding unit in compact construction