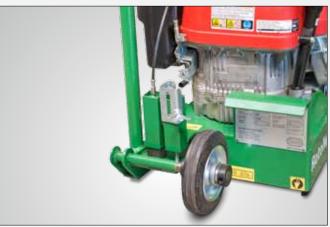

Pressure for the grinding disc is manually adjustable

Recommended accessories for RotoMatic R58

**TestSet**Page 87

**Aluminium shovel** Page 87

Hard metal disc Page 88

FloorTest FT50 Page 87

**Dust mask** Page 89

**Hearing protector**Page 89

Safety glasses Page 89

**Gloves** Page 89

Cotton gloves Page 89

Scraper Page 89

Foldable steering arm for easy transport and storing in a small place

| Chassis          | Laser-cut steel frame construction, plastic-coated |
|------------------|----------------------------------------------------|
| Main drive       | 1-cylinder petrol engine 9.6 kW (13 HP)            |
| Capacity of tank | 2.3 liters                                         |
| Area performance | 70 m <sup>2</sup> /h                               |
| Working width    | 300 mm                                             |
| Weight           | 65 kg                                              |
| Dimensions       | L 800 x W 400 x H 450 mm                           |