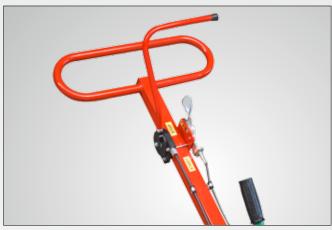

## **RotoMatic** R58

SMG hard metal grinding disc  $\varnothing$  300 mm

Push-rod with control levers for engine speed (accelerator) and for the lifting of the grinding disc

Drive engine and grinding unit in compact construction

**Hearing protector**Page 89

Safety glasses Page 89

**Gloves** Page 89

Cotton gloves Page 89

Scraper Page 89

Foldable steering arm for easy transport and storing in a small place

| Chassis          | Laser-cut steel frame construction, plastic-coated |
|------------------|----------------------------------------------------|
| Main drive       | 1-cylinder petrol engine 9.6 kW (13 HP)            |
| Capacity of tank | 2.3 liters                                         |
| Area performance | 70 m <sup>2</sup> /h                               |
| Working width    | 300 mm                                             |
| Weight           | 65 kg                                              |
| Dimensions       | L 800 x W 400 x H 450 mm                           |